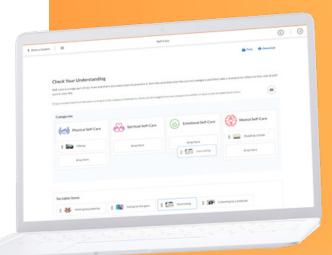

#### GO BEYOND ENGAGING CONTENT WITH CREATOR+:

• User-friendly course-authoring tool for advanced, interactive course content.

#### NATIVE CONTENT AUTHORING

Simplify content creation and empower instructors to build compelling and engaging courses for their students.